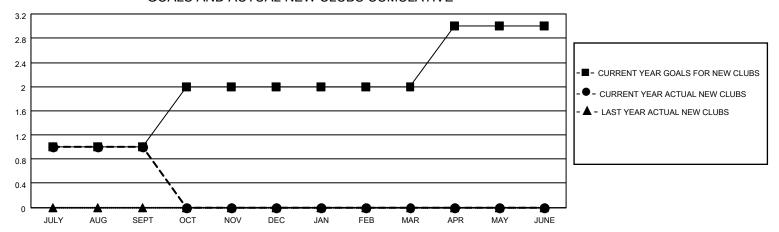

## MONTHLY MEMBERSHIP PROGRESS REPORT

LOCATION ESTONIA District 120 Results as of: 9/30/2020

| Clubs         |               |             |               | Members               |                        |                         |                                                    |  |
|---------------|---------------|-------------|---------------|-----------------------|------------------------|-------------------------|----------------------------------------------------|--|
|               | RESULTS FOR   | R 2020-2021 |               | RESULTS FOR 2020-2021 |                        |                         |                                                    |  |
| QUARTER       | NEW CLUB GOAL | NEW CLUBS   | DROPPED CLUBS | QUARTER MEM           | BER GROWTH NET<br>GOAL | MEMBER GROWTH<br>ACTUAL | DROPPED<br>MEMBERS ACTUAL<br>(including transfers) |  |
| JULY/AUG/SEPT | 1             | 1           | 1             | JULY/AUG/SEPT         | 15                     | 41                      | 13                                                 |  |
| OCT/NOV/DEC   | 1             | 0           | 0             | OCT/NOV/DEC           | 15                     | 0                       | 0                                                  |  |
| JAN/FEB/MAR   | 0             | 0           | 0             | JAN/FEB/MAR           | 5                      | 0                       | 0                                                  |  |
| APR/MAY/JUNE  | 1             | 0           | 0             | APR/MAY/JUNE          | 15                     | 0                       | 0                                                  |  |

## GOALS AND ACTUAL NEW CLUBS CUMULATIVE