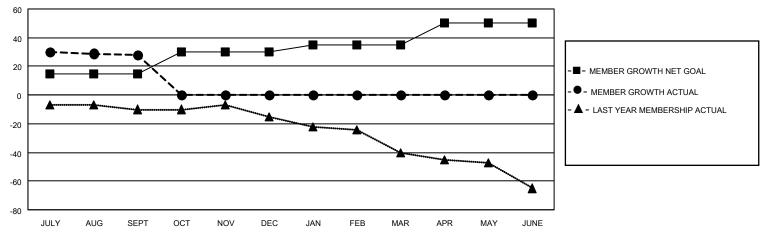

## MONTHLY MEMBERSHIP PROGRESS REPORT

LOCATION ESTONIA District 120 Results as of: 9/30/2020

| Clubs         |               |             |               | Members               |                        |                         |                                                    |  |
|---------------|---------------|-------------|---------------|-----------------------|------------------------|-------------------------|----------------------------------------------------|--|
|               | RESULTS FOR   | R 2020-2021 |               | RESULTS FOR 2020-2021 |                        |                         |                                                    |  |
| QUARTER       | NEW CLUB GOAL | NEW CLUBS   | DROPPED CLUBS | QUARTER MEM           | BER GROWTH NET<br>GOAL | MEMBER GROWTH<br>ACTUAL | DROPPED<br>MEMBERS ACTUAL<br>(including transfers) |  |
| JULY/AUG/SEPT | 1             | 1           | 1             | JULY/AUG/SEPT         | 15                     | 41                      | 13                                                 |  |
| OCT/NOV/DEC   | 1             | 0           | 0             | OCT/NOV/DEC           | 15                     | 0                       | 0                                                  |  |
| JAN/FEB/MAR   | 0             | 0           | 0             | JAN/FEB/MAR           | 5                      | 0                       | 0                                                  |  |
| APR/MAY/JUNE  | 1             | 0           | 0             | APR/MAY/JUNE          | 15                     | 0                       | 0                                                  |  |

## GOALS AND ACTUAL MEMBERS CUMULATIVE

| DROPPED CLUBS: 1          |    | 8 CLUBS OF 58 ADDED 1 OR MORE | GENDER DISTRIBUTION        |              |    |
|---------------------------|----|-------------------------------|----------------------------|--------------|----|
|                           |    | NEW MEMBERS                   | MALE                       | 811 (72.09%) |    |
|                           |    |                               | FEMALE                     | 314 (27.91%) |    |
| DROPPED MEMBERS           |    |                               |                            | , ,          |    |
| DECEASED                  | 0  | CLICK HERE FOR CUMULATIVE     | TOTAL FAMILY UNIT MEMBERS  |              | 64 |
| CLUB CANCELLED 0 OTHER 13 |    | MEMBERSHIP DATA               | FAMILY MEMBERS PAYING HALF |              | 00 |
|                           |    |                               |                            |              | 33 |
| TOTAL                     | 13 |                               | DOLO                       |              |    |